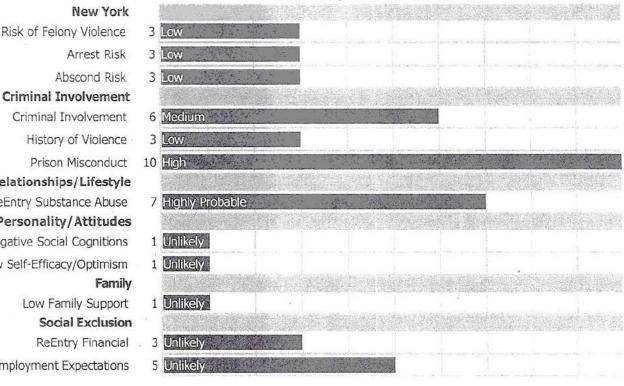

**Criminogenic Need Scales** 

Arrest Risk Abscond Risk

**Criminal Involvement** 

Criminal Involvement

History of Violence

Prison Misconduct

Relationships/Lifestyle

ReEntry Substance Abuse Personality/Attitudes

Negative Social Cognitions Low Self-Efficacy/Optimism

> Low Family Support Social Exclusion

**ReEntry Financial** 

**ReEntry Employment Expectations** 

("Lionud cec 3/30/14

version 8.14.9.8114 @2016 Northpointe, Inc. All rights reserved.